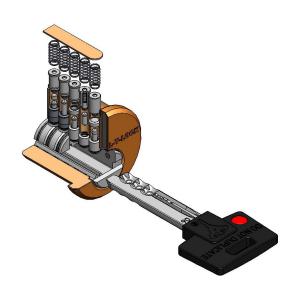

## **Mul-T-Lock Classic Platform**

Mul-T-Lock's Classic platform is based on several special features:

- Mul-T-Lock's unique telescopic pin tumbler mechanism, with internal and external pins – requiring the simultaneous alignment of both internal and external shear lines for the plug to rotate.
- A specially designed plug, which forms a spherical,
  3-dimensional shear line with the top and bottom pins,
  within the cylinder body.
- Steel inserts with high drill resistance
- High pick and bumping resistance
- Optional side and back pins, specially suited for master key systems.
- A coded Mul-T-Lock key card supplied in every package, to enhance key security. Additional keys may be cut by authorized Mul-T-Lock dealers, upon presentation of the key card – in accordance with Mul-T-Lock's official key cutting procedures.