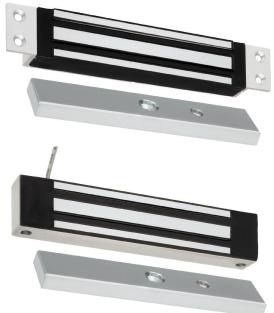

# ELMG 1200 Electromagnet

### Function

An electromagnetic lock

#### Models:

- ELMG 1200 with built-in LED indication of lock status
- ELMG 1200S no LED indication of lock status
- ELMG 1200T with built-in delayed egress control point
- ELMG 1200D with double lock

## **Specifications**

- Dimensions (mm): 267(L)x67(W)x40(D)
- Holding force: 1200 lbs (5400 N)
- Failsafe type (power to lock)
- Power supply: 12 or 24 VDC (optional)
- Operation current: 500mA@12V or 250mA@24V
- Weight: 4800g