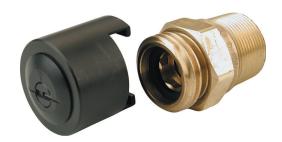

# **Gas Tank Lock**

### **Application**

Securing gas pipes with thread or bayonet fixing (e.g. propane gas containers, tankers, etc.)

#### **Materials**

Body and plug: brass Pins: nickel silver and stainless steel

### Standard finish

Black