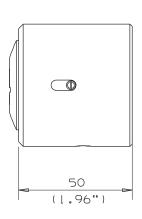

# **Gas Tank Lock**

#### **Materials**

Body and plug: brass Pins: nickel silver and stainless steel