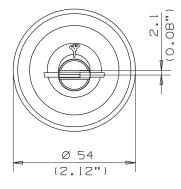

### Cylinder mechanism

Mul-T-Lock's unique, high precision pin tumbler system. Pick and drill resistant for High Security needs.

### Keys

Reversible nickel silver key with plastic key head and colored insert for identification. Also available in all nickel silver.