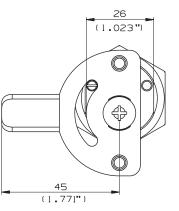

#### Operation

90° cam rotation by operating key. Directly linked to cam and bolts. Adjustable for clockwise or counter-clockwise operation.