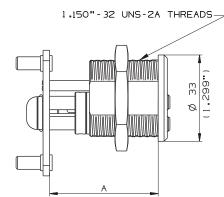

#### **Cylinder options**

- Classic, Interactive<sup>®</sup> platforms
- · Keyed different, keyed alike
- Master keyed
- '3 IN 1' (changeable combination)

|   | mm | Inch |   |
|---|----|------|---|
| А | 37 | 1.45 | 4 |
|   | 40 | 1.57 | 5 |