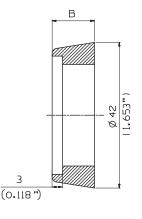

# Spacer ring (standard mortise ring)

|   | mm   | Inch |  |
|---|------|------|--|
|   | 5.7  | 0.22 |  |
| в | 8.9  | 0.35 |  |
| D | 12.2 | 0.48 |  |
|   | 15.5 | 0.61 |  |

94