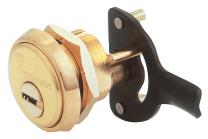

# **Multi-Bolt Locking for Cabinet**

### Application

Multipoint locking for cabinets.

#### Operation

90° cam rotation by operating key. Directly linked to cam and bolts. Adjustable for clockwise or counter-clockwise operation.

#### **Materials**

Body, plug and ring: brass Cam: steel Bolts & support: zinc-plated steel Pins: nickel silver and stainless

Pins: nickel silver and stainless steel

## **Standard finishes**

Antique brass, antique bronze, nickel chrome, shiny brass

## Cylinder mechanism

Mul-T-Lock's unique high precision pin tumbler system. Pick and drill resistant for High Security needs.

## Keys

Reversible nickel silver key with plastic key head and colored insert for identification. Also available in all nickel silver.