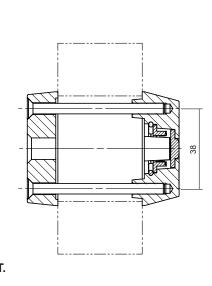

Developed for wooden or steel doors, but also suitable for most Euro profile lock case applications. Available in 3 attractive high quality all-weather finishes.

- Fits most Euro lock cases with bolt-through fixing (38mm)
- 3 attractive finishes: chrome plated, electro brass, nickel satin

· Fits a variety of door widths

· Hardened steel anti-drill rotating disk

· Anti-pull protection

- · Anti-twist feature
- · Large diameter footprint 54mm
- · M5 bolt-through
- · Easy fit
- · Attractive design