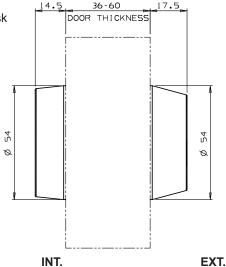

Developed for wooden or steel doors, but also suitable for most Euro profile lock case applications. Available in 3 attractive high quality all-weather finishes.

- Fits most Euro lock cases with bolt-through fixing (38mm)
- 3 attractive finishes: chrome plated, electro brass, nickel satin

· Fits a variety of door widths

· Hardened steel anti-drill rotating disk

· Anti-pull protection

- · Anti-twist feature
- · Large diameter footprint 54mm
- · M5 bolt-through
- · Easy fit
- · Attractive design