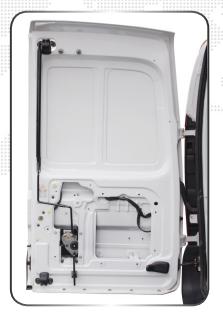

## Description

An exceptionally tough and easy to install 3-way lock for commercial vehicles, providing excellent security for side and rear doors of vans and mini-vans.

- Features
- High Security Mul-T-Lock cylinder
- 3-way lock for rear door
- I-way lock for side door
- Advanced picking and drilling resistance
- Invisible bolt and rod, inaccessible from the outside
- No reduction of vehicle volume