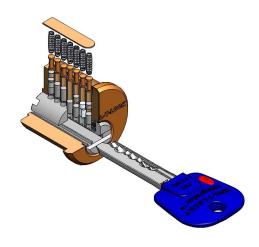

## **Mul-T-Lock Integrator® Platform**

Mul-T-Lock's Integrator® platform, one generation ahead of the standard 7X7, introduces several advantageous features:

A unique, high-precision 7-pin tumbler mechanism

- A patented key blank with a copy-protected oval cut, available in 3 different configurations: Internal, External and Twin
- Special launcher pins inserted into relevant cylinder plug chambers, corresponding to the key's oval cut

Thanks to its improved design, the robust Integrator platform offers enhanced tamper resistance, a range of keyed alike and keyed different options, and flexible master keying possibilities.

Key limitation is ensured by the key and key blank, supplied together with a coded Mul-T-Lock key card in every Integrator package. Additional keys may be cut by authorized Mul-T-Lock dealers, upon presentation of the key card - in accordance with Mul-T-Lock's official key cutting procedures.