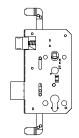

# **MPL Series**

Installed inside wood or metal doors to provide 3-way multi-bolt locking

### **Materials**

Case and mechanism: steel

Bolts: steel

Cylinder protector: hardened steel

### **Additional features**

- · Lock case size 99 mm
- · Square deadbolt
- Triple round deadbolts for steel and wooden doors
- Standard hardware (CC=90 mm)