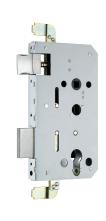

# **MPL Series**

Installed inside wood or metal doors to provide 3-way multi-bolt locking

### **Additional features**

- · Lock case size 99 mm
- · Square deadbolt
- Triple round deadbolts for steel and wooden doors
- Standard hardware (CC=90 mm)