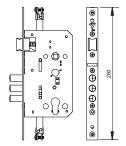

### **Additional features**

- · Lock case size 99 mm
- · Square deadbolt
- Triple round deadbolts for steel and wooden doors
- Standard hardware (CC=90 mm)

# **Standard**

EN12209

Note: for maximum security it is recommended to use Mul-T-Lock High Security escutcheons (EN grade 3 and 4)

MPL 210 - P/N 26900047

MPL 211 - P/N 26900048

MPL 212 - P/N 26900251

MPL 212 - P/N 26900254