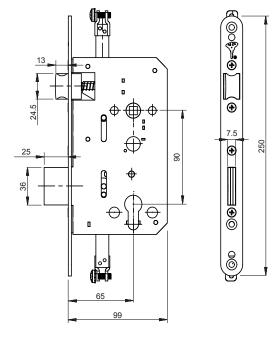

### **Materials**

Case and mechanism: steel

Bolts: steel

Cylinder protector: hardened steel

### **Additional features**

- · Lock case size 99 mm
- · Square deadbolt
- Triple round deadbolts for steel and wooden doors
- Standard hardware (CC=90 mm)