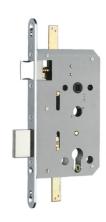

# **MPL Series**

Installed inside wood or metal doors to provide 3-way multi-bolt locking

### **Additional features**

- · Lock case size 99 mm
- · Square deadbolt
- Triple round deadbolts for steel and wooden doors
- Standard hardware (CC=90 mm)