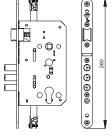

### **Additional features**

- · Lock case size 99 mm
- · Square deadbolt
- Triple round deadbolts for steel and wooden doors
- Standard hardware (CC=90 mm)

# **Standard**

EN12209

Note: for maximum security it is recommended to use Mul-T-Lock High Security escutcheons (EN grade 3 and 4)

MPL 210 - P/N 26900047

MPL 211 - P/N 26900048

MPL 212 - P/N 26900251

MPL 212 - P/N 26900254