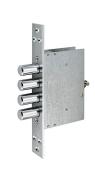

### **Application**

A heavy duty multipoint lock for steel doors.

#### **Features**

- 4 smart key-turns
- 41.5 mm bolt throw
- · 15 locking bolts
- · Geometrical locking
- · Double cylinder locking
- Cogwheel central locking mechanism
- Dead-bolt latch when locked
- Operated by Euro profile cam cylinders
- Right- or Left-Hand installation