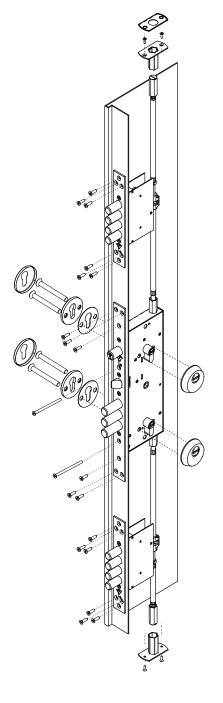

#### **Option**

Lock set includes:

- Central lock
- · Side mechanisms
- Rods
- · Security escutcheons
- Hardware
- Counter strikes
- · Installation instructions

#### **Specifications**

- Handle operation
- Latch Ø20 mm
- Backseat: 65 mm.
- · Bolt throw: 41.5 mm
- Minimum door height 1950 mm
- Maximum door height 2120 mm