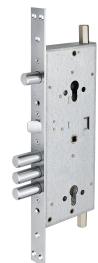

### **Application**

A heavy duty multipoint lock for steel doors.

#### **Features**

- 4 smart key-turns
- 41.5 mm bolt throw
- · 15 locking bolts
- · Geometrical locking
- · Double cylinder locking
- Cogwheel central locking mechanism
- Dead-bolt latch when locked
- Operated by Euro profile cam cylinders
- Right- or Left-Hand installation