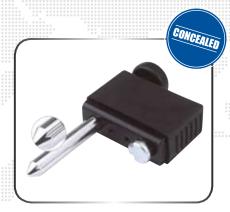

#### **Description**

A heavy-duty concealed gear lock, with a reinforced locking bolt and a robust external shell that makes it almost inaccessible.

#### **Features**

- High Security Mul-T-Lock cylinder
- May be customized to fit many different types of vehicles
- Fits both automatic and manual transmissions
- Reinforced bolt made of hardened steel alloy
- Powerful attack resistance
- External shell for heavy-duty applications
- Bolt holder for storing bolt when driving
- Designed to blend with vehicle interior