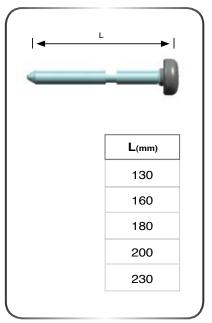

# **Powerful Vehicle Locking Solutions**

## **MVP 53**

#### **Description**

A heavy-duty concealed gear lock, with a reinforced locking bolt and a robust external shell that makes it almost inaccessible.

#### **Features**

- High Security Mul-T-Lock cylinder
- May be customized to fit many different types of vehicles
- Fits both automatic and manual transmissions
- Reinforced bolt made of hardened steel alloy
- Powerful attack resistance
- External shell for heavy-duty applications
- Bolt holder for storing bolt when driving
- Designed to blend with vehicle interior

### **Options**

- Different bolt lengths
- Finishes: gray, black, yellow