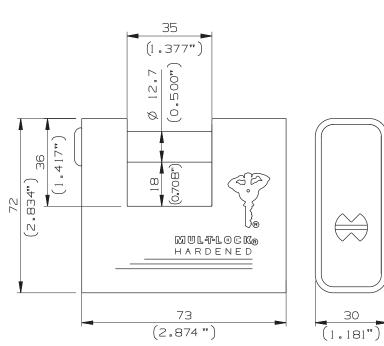

#### **Materials**

Shell: hardened steel Core: black plated solid brass Bolt: hardened boron alloy steel