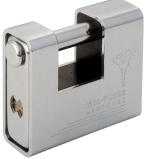

# **C-Series Padlock Professional High Security** SBC - Sliding Bolt

# Application

High Security padlock for general use.