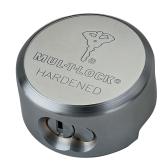

# **Round Padlock** "Hockey-Puck" Type

Ø 10.2

(0.40]")

0.590

ហ

44

(1.732")

## **Applications**

High Security padlock for commercial and residential locking, as well as trucks, vans, trailers and other vehicles.

#### **Materials**

Body and bolt: hardened steel