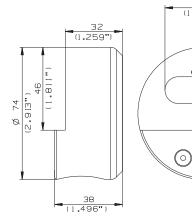

# **Round Padlock** "Hockey-Puck" Type

Ø 10.2

(0.40]")

0.590

ហ

44

(1.732")