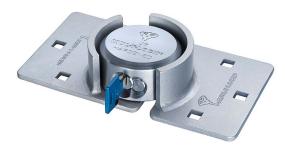

### Options

- · Nickle chrome matt finish
- · Special protective shock resistant hasp